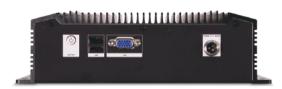

#### Introduction

Normally, it is difficult to have both high performance and small size. However, Emdoor Info's EM-MP150J fanless IPC has achieved both through the use of a unique mechanical and ventilation design. The product is equipped with Intel 6th/7th generation Core i3 i5 i7 processor, support VGA+HDMI independent dual display, supports up to 6 Gigabit Ethernet ports, 2 of which support POE function, and the size is only 232 x 66 x 132 mm. EM-MP150S also has multiple I/O interfaces, supports serial communication, USB camera and network (LAN) camera, so it is suitable for various application scenarios that provide network support but space is limited. Embedded computers not only need to be deployed in new ticket gates, but also need to update existing ticket gates to support face recognition, a high degree of flexibility is also very important in this case.

EM-MP150S

### **Product Dimension Interface**