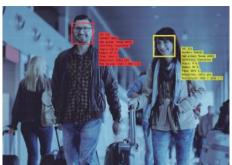

## **Background**

In recent years, face recognition technology has made rapid progress, and has become an indispensable part of our lives unconsciously. Ticket gates at many stations in China have adopted the latest face recognition technology, which has greatly improved safety and social control. From a traditional point of view, this technology is mainly used in security screening at international airports to prevent terrorists or criminal threats. However, with the continuous development of technology and the advanced cloud technology and artificial intelligence, the speed and accuracy of real-time image analysis have been comprehensively improved. At present, China has also begun to promote the face recognition technology at the entrances of stations.

# **Challenge**

- 1. Difficult identification, no database connection;
- 2. The communication function is weak, and it is impossible to upload and download images in time for comparison;
- 3. The operation speed is slow, the efficiency is low, and the working time is delayed.