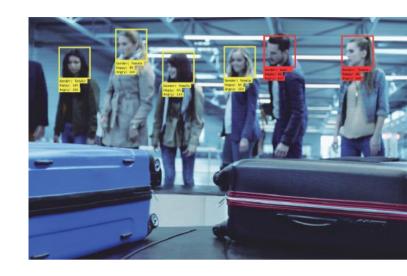

## **Background**

In recent years, face recognition technology has made rapid progress, and has become an indispensable part of our lives unconsciously. Ticket gates at many stations in China have adopted the latest face recognition technology, which has greatly improved safety and social control. From a traditional point of view, this technology is mainly used in security screening at international airports to prevent terrorists or criminal threats. However, with the continuous development of technology and the advanced cloud technology and artificial intelligence, the speed and accuracy of real-time image analysis have been comprehensively improved. At present, China has also begun to promote the face recognition technology at the entrances of stations.

# **Challenge**

- 1. Difficult identification, no database connection;
- 2. The communication function is weak, and it is impossible to upload and download images in time for comparison;
- 3. The operation speed is slow, the efficiency is low, and the working time is delayed.