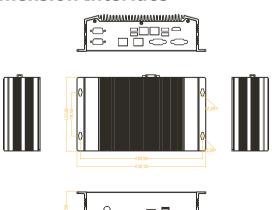

etwork support but space is limited. Embedded computers not only need to be deployed in new ticket gates, but also need to update existing ticket gates to support face recognition, a high degree of flexibility is also very important in this case.





EM-MP150S







# **Advantage**

- 1. Excellent computing power and memory, supporting cutting-edge facial recognition applications.
- 2. Multiple I/O support, providing high flexibility and scalability.
- 3. Compact size, suitable for ticket gate applications with limited space.
- 4. Matched with different security software platforms to provide comprehensive data and system protection.
- 5. Long product life cycle, Emdoor Info permanent services.







Linux



**Fanless** 



Anti-EMI



Wide Voltage

### **Product Dimension Interface**