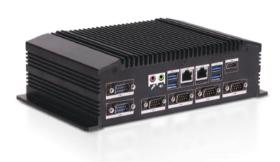

#### Introduction

Normally, it is difficult to have both high performance and small size. However, Emdoor Info's EM-MP150J fanless IPC has achieved both through the use of a unique mechanical and ventilation design. The product is equipped with Intel 6th/7th generation Core i3 i5 i7 processor, support VGA+HDMI independent dual display, supports up to 6 Gigabit Ethernet ports, 2 of which support POE function, and the size is only 232 x 66 x 132 mm. EM-MP150S also has multiple I/O interfaces, supports serial communication, USB camera and network (LAN) camera, so it is suitable for various application scenarios that provide network support but space is limited. Embedded computers not only need to be deployed in new ticket gates, but also need to update existing ticket gates to support face recognition, a high degree of flexibility is also very important in this case.

EM-MP150S